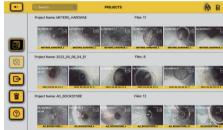

The reel is powered by internal Li-ion batteries providing consistent, clean long-life power. A 6-hour charge will provide 12 hours of power with intermittent sonde use.

The VMC app controls all the reel functions Files are organized in the searchable gallery