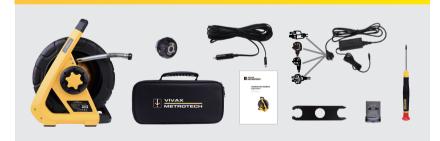

6.8 kg, 100-feet @ 17lbs / 7.7 kg.                                     |
| Construction:         | High impact ABS injection molded housing                                                 |
| Pushrod:              | 9mm pushrod x 70-feet / 21m or 100-feet / 30m                                            |
| Display:              | Per the mobile device running the vCam Mobile Controller app                             |
| Battery life:         | Internal Lithium-ion rechargeable battery provides 12 hours of life from a 6 hour charge |
| Sonde:                | Selectable 512Hz, 640Hz or 33kHz                                                         |
| <b>Environmental:</b> | IP65 and NEMA 4                                                                          |

#### What's in the box



#### **Local Vivax-Metrotech Distributor:**

## **Recommended Locators**



VM-540 and vLoc3-Cam Sonde Locator

### **Popular Accessories**



(Coming Soon) **D20-HD Self-leveling Camera** 



**Tablet Holder Adapter** 



**Reel Carry Bag** 

#### **Vivax-Metrotech Corporation**

3251 Olcott Street, Santa Clara, CA 95054, USA

T/Free: 1-800-446-3392 Tel: +1-408-734-1400 www.vivax-metrotech.com

Tag us on social media @vivax\_metrotech