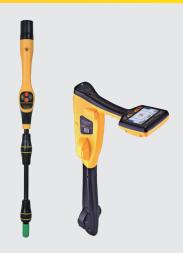

onstruction:         | High impact ABS injection molded housing                                                 |
| Pushrod:              | 9mm pushrod x 70-feet / 21m or 100-feet / 30m                                            |
| Display:              | Per the mobile device running the vCam Mobile Controller app                             |
| Battery life:         | Internal Lithium-ion rechargeable battery provides 12 hours of life from a 6 hour charge |
| Sonde:                | Selectable 512Hz, 640Hz or 33kHz                                                         |
| <b>Environmental:</b> | IP65 and NEMA 4                                                                          |

#### What's in the box



#### **Local Vivax-Metrotech Distributor:**

## **Recommended Locators**



VM-540 and vLoc3-Cam Sonde Locator

### **Popular Accessories**



(Coming Soon) **D20-HD Self-leveling Camera** 



**Tablet Holder Adapter** 



**Reel Carry Bag** 

#### **Vivax-Metrotech Corporation**

3251 Olcott Street, Santa Clara, CA 95054, USA

T/Free: 1-800-446-3392 Tel: +1-408-734-1400 www.vivax-metrotech.com

Tag us on social media @vivax\_metrotech