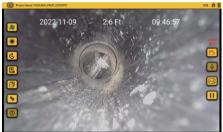

The stainless-steel 0.70" (18mm) diameter HD camera with a sapphire lens and ultra-bright LEDs produces a crisp, clear image of the pipe's interior. The 9mm custom pushrod provides a delicate balance of flexibility and pushing strength that is usable in lines from 1.5 to 3 inches. The drag-resistant HDPE jacketing allows it to navigate multiple bends, tight turns, p-traps, and toilet traps. Both camera head and spring assembly with built-in 512Hz frequency sonde are field serviceable.