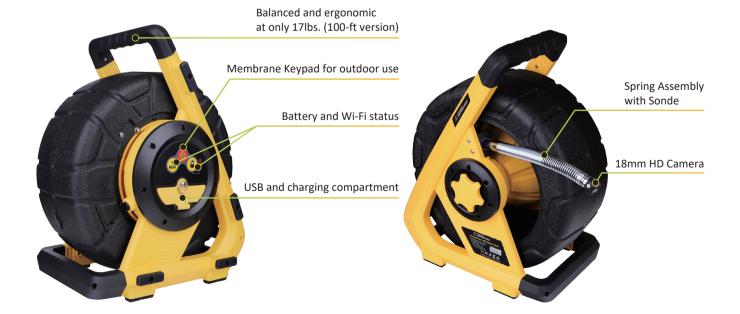

The vCamDrain features a Wi-Fi reel that is controlled by the vCam Mobile Controller (VMC) app. When connected to the reel by Wi-Fi, the VMC app controls the camera lights, distance counter reset, sonde and text writer. The app shows the reel's Wi-Fi status, battery level and charging status. Recording can be done directly to the app and instantly shared or copied to the reels USB port.

The stainless-steel 0.70" (18mm) diameter HD camera with a sapphire lens and ultra-bright LEDs produces a crisp, clear image of the pipe's interior. The 9mm custom pushrod provides a delicate balance of flexibility and pushing strength that is usable in lines from 1.5 to 3 inches. The drag-resistant HDPE jacketing allows it to navigate multiple bends, tight turns, p-traps, and toilet traps. Both camera head and spring assembly with built-in 512Hz frequency sonde are field serviceable.

The reel is powered by internal Li-ion batteries providing consistent, clean long-life power. A 6-hour charge will provide 12 hours of power with intermittent sonde use.

The VMC app controls all the reel functions Files are organized in the searchable gallery

#### vCamDrain Wireless Reel

| Dimensions:           | 13.7in(L) x 10in(W) x 16.5in(H)                                                          |
|-----------------------|------------------------------------------------------------------------------------------|
| Weight:               | 70-feet @ 15lbs / 6.8 kg, 100-feet @ 17lbs / 7.7 kg.                                     |
| Construction:         | High impact ABS injection molded housing                                                 |
| Pushrod:              | 9mm pushrod x 70-feet / 21m or 100-feet / 30m                                            |
| Display:              | Per the mobile device running the vCam Mobile Controller app                             |
| Battery life:         | Internal Lithium-ion rechargeable battery provides 12 hours of life from a 6 hour charge |
| Sonde:                | Selectable 512Hz, 640Hz or 33kHz                                                         |
| <b>Environmental:</b> | IP65 and NEMA 4                                                                          |