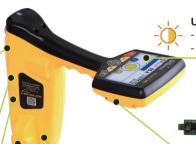

Plan View Screen - Displays the theoretical line in 2D from above ground in omnidirectional mode

|                           | vLoc3-ML Receiver Specifications                                                                                                                                                                                                                                                                                                                                                                                                                                                                                                                                                                                                                                                                                                                                                                                                                                                                                                                                                                                                                                                                                                                                                                                                                                                                                                                                                                                                                                                                                                                                                                                                                                                                                                                                                                                                                                                                                                                                                                                                                                                                                               |
|---------------------------|--------------------------------------------------------------------------------------------------------------------------------------------------------------------------------------------------------------------------------------------------------------------------------------------------------------------------------------------------------------------------------------------------------------------------------------------------------------------------------------------------------------------------------------------------------------------------------------------------------------------------------------------------------------------------------------------------------------------------------------------------------------------------------------------------------------------------------------------------------------------------------------------------------------------------------------------------------------------------------------------------------------------------------------------------------------------------------------------------------------------------------------------------------------------------------------------------------------------------------------------------------------------------------------------------------------------------------------------------------------------------------------------------------------------------------------------------------------------------------------------------------------------------------------------------------------------------------------------------------------------------------------------------------------------------------------------------------------------------------------------------------------------------------------------------------------------------------------------------------------------------------------------------------------------------------------------------------------------------------------------------------------------------------------------------------------------------------------------------------------------------------|
| Construction              | High impact ABS injection molded housing                                                                                                                                                                                                                                                                                                                                                                                                                                                                                                                                                                                                                                                                                                                                                                                                                                                                                                                                                                                                                                                                                                                                                                                                                                                                                                                                                                                                                                                                                                                                                                                                                                                                                                                                                                                                                                                                                                                                                                                                                                                                                       |
| Weight and dimensions     | 5.7lbs (2.6kg) / 12.2in(L) x 6.3in(W) x 28.4in(H) (310mm x 159mm x 721mm)                                                                                                                                                                                                                                                                                                                                                                                                                                                                                                                                                                                                                                                                                                                                                                                                                                                                                                                                                                                                                                                                                                                                                                                                                                                                                                                                                                                                                                                                                                                                                                                                                                                                                                                                                                                                                                                                                                                                                                                                                                                      |
| Display                   | Transmissive 480 x 272 Pixel, 16-bit Color, High Visibility LCD, 4.3"/10cm LCD                                                                                                                                                                                                                                                                                                                                                                                                                                                                                                                                                                                                                                                                                                                                                                                                                                                                                                                                                                                                                                                                                                                                                                                                                                                                                                                                                                                                                                                                                                                                                                                                                                                                                                                                                                                                                                                                                                                                                                                                                                                 |
| Battery options           | Rechargeable custom Lithium-ion batteries with 100-240V AC mains charger Six x AA Alkaline batteries                                                                                                                                                                                                                                                                                                                                                                                                                                                                                                                                                                                                                                                                                                                                                                                                                                                                                                                                                                                                                                                                                                                                                                                                                                                                                                                                                                                                                                                                                                                                                                                                                                                                                                                                                                                                                                                                                                                                                                                                                           |
| Battery life              | Lithium-ion – typically 27-hours intermittent use at 70°F (21°C) Alkaline – typically 12 hours intermittent use at 70°F (21°C)                                                                                                                                                                                                                                                                                                                                                                                                                                                                                                                                                                                                                                                                                                                                                                                                                                                                                                                                                                                                                                                                                                                                                                                                                                                                                                                                                                                                                                                                                                                                                                                                                                                                                                                                                                                                                                                                                                                                                                                                 |
| Operating frequencies     | Utility locate: Configurable frequencies from 98Hz to 200 kHz  • Power 50Hz and 60Hz  • Radio - 10kHz - 22.7kHz bandwidth  • Signal Direction (SD) - enhanced frequency giving direction of the outgoing transmitter current  Marker Locate:  Ref # Utility Fre. (Hz) Ref # Ut |
|                           | 1 Power (Red) 169,800 4 Telephone (Orange) 101,400 7 Non-potable Water (Purple) 66,31                                                                                                                                                                                                                                                                                                                                                                                                                                                                                                                                                                                                                                                                                                                                                                                                                                                                                                                                                                                                                                                                                                                                                                                                                                                                                                                                                                                                                                                                                                                                                                                                                                                                                                                                                                                                                                                                                                                                                                                                                                          |
|                           | 2 Water (Blue) 145,700 5 Gas (Yellow) 83,000 8 EDF (French Power) (natural) 40,00                                                                                                                                                                                                                                                                                                                                                                                                                                                                                                                                                                                                                                                                                                                                                                                                                                                                                                                                                                                                                                                                                                                                                                                                                                                                                                                                                                                                                                                                                                                                                                                                                                                                                                                                                                                                                                                                                                                                                                                                                                              |
|                           | 3 Sanitary (Green) 121,600 6 CATV (Orange/Black) 77,000 9 Power - Europe (Blue/Red) 134,0                                                                                                                                                                                                                                                                                                                                                                                                                                                                                                                                                                                                                                                                                                                                                                                                                                                                                                                                                                                                                                                                                                                                                                                                                                                                                                                                                                                                                                                                                                                                                                                                                                                                                                                                                                                                                                                                                                                                                                                                                                      |
| Operating modes           | Marker locate, dual marker/utility locate mode, Classic locate, Transverse Graph, Plan View, Vector locate and sonde modes.                                                                                                                                                                                                                                                                                                                                                                                                                                                                                                                                                                                                                                                                                                                                                                                                                                                                                                                                                                                                                                                                                                                                                                                                                                                                                                                                                                                                                                                                                                                                                                                                                                                                                                                                                                                                                                                                                                                                                                                                    |
| Data logging and transfer | 50 Million records - Records include depth, current, frequency, mode, gain setting, signal strength, GPS coordinate, date and time (if Bluetooth active) Download data from the receiver using the free MyLocator3 desktop app, save as xlx, txt, shp and kml files                                                                                                                                                                                                                                                                                                                                                                                                                                                                                                                                                                                                                                                                                                                                                                                                                                                                                                                                                                                                                                                                                                                                                                                                                                                                                                                                                                                                                                                                                                                                                                                                                                                                                                                                                                                                                                                            |
| Environmental             | IP65 and NEMA 4                                                                                                                                                                                                                                                                                                                                                                                                                                                                                                                                                                                                                                                                                                                                                                                                                                                                                                                                                                                                                                                                                                                                                                                                                                                                                                                                                                                                                                                                                                                                                                                                                                                                                                                                                                                                                                                                                                                                                                                                                                                                                                                |