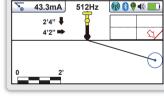

## Construction

- High impact ABS plastic construction
- IP65 and NEMA 4 rateing
- Lightweight at 5.7lbs / 2.6kg

Transverse Plot Screen - Is used to display the peak and null to compare distortion shape