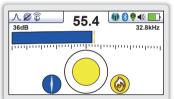

Classic Screen - As in previous vLoc locators, with the addition of three color-coded distortion levels