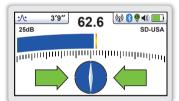

### **Ultra Bright LCD**

- High visibility 4.3"/10cm LCD

**Module Compartment** 

Bluetooth module

- Optional plug-and-play

- Auto backlight

Vector Locate - Shows orientation, line position, and distance relative to the locator in 3D