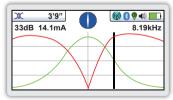

### **Ultra Bright LCD**

- High visibility 4.3"/10cm LCD

**Module Compartment** 

Bluetooth module

- Optional plug-and-play

- Auto backlight

Vector Locate - Shows orientation, line position, and distance relative to the locator in 3D