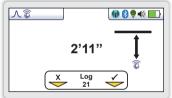

**Dual Marker Plus Utility Mode** Shows a peak locate response for both marker and utility location simultaneously

Dedicated Marker Mode - Shows a peak locate response from the buried marker

Marker Depth Readings and Logging Options - Are shown in the Dedicated Marker Mode