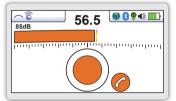

Plan View Screen - Displays the theoretical line in 2D from above ground in omnidirectional mode

|                           | vLoc3-ML Receiver Specifications                                                                                                                                                                                                                                                                                                                                                                                                                                                                                                                                                                                                                                                                                                                                                                                                                                                                                                                                                                                                                                                                                                                                                                                                                                                                                                                                                                                                                                                                                                                                                                                                                                                                                                                                                                                                                                                                                                                                                                                                                                                                                               |
|---------------------------|--------------------------------------------------------------------------------------------------------------------------------------------------------------------------------------------------------------------------------------------------------------------------------------------------------------------------------------------------------------------------------------------------------------------------------------------------------------------------------------------------------------------------------------------------------------------------------------------------------------------------------------------------------------------------------------------------------------------------------------------------------------------------------------------------------------------------------------------------------------------------------------------------------------------------------------------------------------------------------------------------------------------------------------------------------------------------------------------------------------------------------------------------------------------------------------------------------------------------------------------------------------------------------------------------------------------------------------------------------------------------------------------------------------------------------------------------------------------------------------------------------------------------------------------------------------------------------------------------------------------------------------------------------------------------------------------------------------------------------------------------------------------------------------------------------------------------------------------------------------------------------------------------------------------------------------------------------------------------------------------------------------------------------------------------------------------------------------------------------------------------------|
| Construction              | High impact ABS injection molded housing                                                                                                                                                                                                                                                                                                                                                                                                                                                                                                                                                                                                                                                                                                                                                                                                                                                                                                                                                                                                                                                                                                                                                                                                                                                                                                                                                                                                                                                                                                                                                                                                                                                                                                                                                                                                                                                                                                                                                                                                                                                                                       |
| Weight and dimensions     | 5.7lbs (2.6kg) / 12.2in(L) x 6.3in(W) x 28.4in(H) (310mm x 159mm x 721mm)                                                                                                                                                                                                                                                                                                                                                                                                                                                                                                                                                                                                                                                                                                                                                                                                                                                                                                                                                                                                                                                                                                                                                                                                                                                                                                                                                                                                                                                                                                                                                                                                                                                                                                                                                                                                                                                                                                                                                                                                                                                      |
| Display                   | Transmissive 480 x 272 Pixel, 16-bit Color, High Visibility LCD, 4.3"/10cm LCD                                                                                                                                                                                                                                                                                                                                                                                                                                                                                                                                                                                                                                                                                                                                                                                                                                                                                                                                                                                                                                                                                                                                                                                                                                                                                                                                                                                                                                                                                                                                                                                                                                                                                                                                                                                                                                                                                                                                                                                                                                                 |
| Battery options           | Rechargeable custom Lithium-ion batteries with 100-240V AC mains charger Six x AA Alkaline batteries                                                                                                                                                                                                                                                                                                                                                                                                                                                                                                                                                                                                                                                                                                                                                                                                                                                                                                                                                                                                                                                                                                                                                                                                                                                                                                                                                                                                                                                                                                                                                                                                                                                                                                                                                                                                                                                                                                                                                                                                                           |
| Battery life              | Lithium-ion – typically 27-hours intermittent use at 70°F (21°C) Alkaline – typically 12 hours intermittent use at 70°F (21°C)                                                                                                                                                                                                                                                                                                                                                                                                                                                                                                                                                                                                                                                                                                                                                                                                                                                                                                                                                                                                                                                                                                                                                                                                                                                                                                                                                                                                                                                                                                                                                                                                                                                                                                                                                                                                                                                                                                                                                                                                 |
| Operating frequencies     | Utility locate: Configurable frequencies from 98Hz to 200 kHz  • Power 50Hz and 60Hz  • Radio - 10kHz - 22.7kHz bandwidth  • Signal Direction (SD) - enhanced frequency giving direction of the outgoing transmitter current  Marker Locate:  Ref # Utility Fre. (Hz) Ref # Ut |
|                           | 1 Power (Red) 169,800 4 Telephone (Orange) 101,400 7 Non-potable Water (Purple) 66,31                                                                                                                                                                                                                                                                                                                                                                                                                                                                                                                                                                                                                                                                                                                                                                                                                                                                                                                                                                                                                                                                                                                                                                                                                                                                                                                                                                                                                                                                                                                                                                                                                                                                                                                                                                                                                                                                                                                                                                                                                                          |
|                           | 2 Water (Blue) 145,700 5 Gas (Yellow) 83,000 8 EDF (French Power) (natural) 40,00                                                                                                                                                                                                                                                                                                                                                                                                                                                                                                                                                                                                                                                                                                                                                                                                                                                                                                                                                                                                                                                                                                                                                                                                                                                                                                                                                                                                                                                                                                                                                                                                                                                                                                                                                                                                                                                                                                                                                                                                                                              |
|                           | 3 Sanitary (Green) 121,600 6 CATV (Orange/Black) 77,000 9 Power - Europe (Blue/Red) 134,0                                                                                                                                                                                                                                                                                                                                                                                                                                                                                                                                                                                                                                                                                                                                                                                                                                                                                                                                                                                                                                                                                                                                                                                                                                                                                                                                                                                                                                                                                                                                                                                                                                                                                                                                                                                                                                                                                                                                                                                                                                      |
| Operating modes           | Marker locate, dual marker/utility locate mode, Classic locate, Transverse Graph, Plan View, Vector locate and sonde modes.                                                                                                                                                                                                                                                                                                                                                                                                                                                                                                                                                                                                                                                                                                                                                                                                                                                                                                                                                                                                                                                                                                                                                                                                                                                                                                                                                                                                                                                                                                                                                                                                                                                                                                                                                                                                                                                                                                                                                                                                    |
| Data logging and transfer | 50 Million records - Records include depth, current, frequency, mode, gain setting, signal strength, GPS coordinate, date and time (if Bluetooth active) Download data from the receiver using the free MyLocator3 desktop app, save as xlx, txt, shp and kml files                                                                                                                                                                                                                                                                                                                                                                                                                                                                                                                                                                                                                                                                                                                                                                                                                                                                                                                                                                                                                                                                                                                                                                                                                                                                                                                                                                                                                                                                                                                                                                                                                                                                                                                                                                                                                                                            |
| Environmental             | IP65 and NEMA 4                                                                                                                                                                                                                                                                                                                                                                                                                                                                                                                                                                                                                                                                                                                                                                                                                                                                                                                                                                                                                                                                                                                                                                                                                                                                                                                                                                                                                                                                                                                                                                                                                                                                                                                                                                                                                                                                                                                                                                                                                                                                                                                |